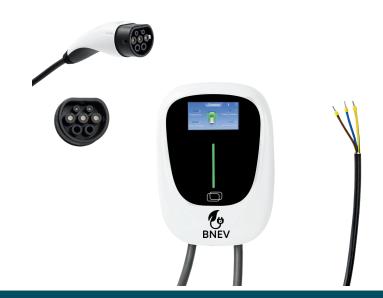

# **BNEV 7KW Residential Wall Box**

### Description

The BNEV 7kW Residential Wallbox charger offers smart charging capabilities with Wi-Fi app control, adjustable output, and comprehensive safety features, including over/under voltage protection, current leakage, and grounding. Designed for easy installation and maintenance, it supports multiple charging modes like plug-and-play and RFID for user convenience.

#### **Features**

- · Single phase 7kW
- · Emergency stop
- Type 2 with 5m cable
- Protection Grade:IP55
- · Type A or Type A+DC 6mA
- 4.3' LCD display (only on P-1105)
- WiFi App control (only on P-1105)
- RFID reader (only on P-1105)Long-term use of 100,000 times
- Easy installation & maintenance
- Edsy installation & maintenance